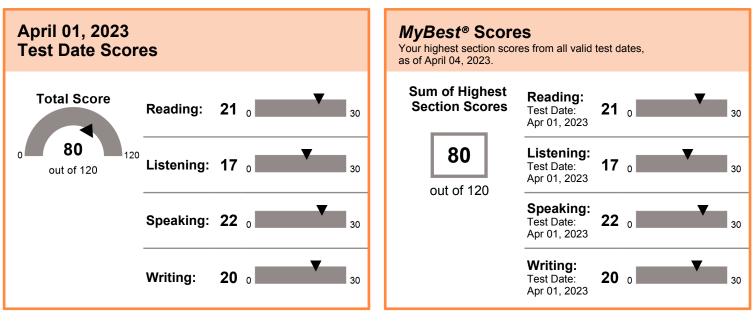

: Turkmenista                                           | n                                   |                               |            |                                          |
|                                                                            | Security Ide                        | entification                  |            |                                          |
| ID Type: PASSPORT                                                          | <b>ID No.:</b> xxxxxxxxxxxxxxxx8520 | Issuing Country: Turkmenistar | ı          |                                          |
|                                                                            | OWNLOADED AND PRINTED BY THE TI     | ST TAKER                      |            |                                          |



A total score is not reported when one or more sections have not been administered. Expired scores are not included in **MyBest**<sup>®</sup> calculations.

Copyright © 2021 by ETS. All rights reserved. ETS, the ETS logo, MYBEST, TOEFL and TOEFL iBT are registered trademarks of ETS in the United States and other countries.



## THIS IS A PDF SCORE REPORT, DOWNLOADED AND PRINTED BY THE TEST TAKER.

## Ilmyradov, Kyyas

Date of Birth: January 01, 2001

## SCORE RANGES

| Total Score              | 0–120 |  |
|--------------------------|-------|--|
| Reading                  | 0–30  |  |
| Advanced                 | 24–30 |  |
| High - Intermediate      | 18–23 |  |
| Low - Intermediate       | 4–17  |  |
| Below Low - Intermediate | 0–3   |  |
| Listening                | 0–30  |  |
| Adv